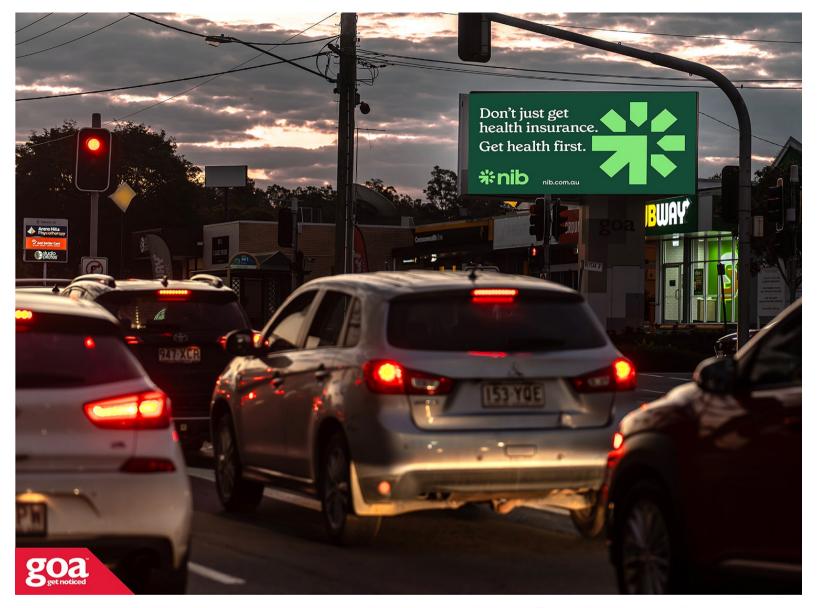

This Digital goa GRID billboard is located opposite Arana Hills Plaza and is visible to traffic travelling outbound from Brisbane's CBD. Ideally positioned on the right side of busy Patricks Road this billboard has high exposure to vehicular and pedestrian traffic. Major retailers including K-Mart, Coles, ALDI, BWS, Hungry Jack's, Red Rooster, GYG's, Shell, Ampol and a mix of medical services can be found in this retail hub. Arana Hills is part of a key growth corridor 13km north of Brisbane CBD with 50% increase population expected over the next 25 years.

## 4 Patricks Rd, Arana Hills - Outbound 4054 0004

Arana Hills

6.40m x 2.88m

Digital